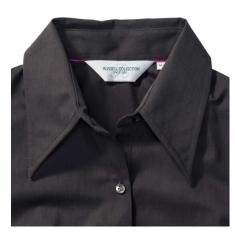

#### Specification

RUSSELL women's 3/4 sleeve shirt TENCEL FITTED.Our state-of-the-art shirt, designed for places where every detail matters.Modernly relaxed long sleeve, rounded edges, triangular side panel, dark pink strap along the neck, modern cuff without buttons.54% cotton / 46% Tencel Lyocell twill, 136 g / m2. Wash at 40 degrees.EASY CARE -dry fast, easy to iron. black 2XL