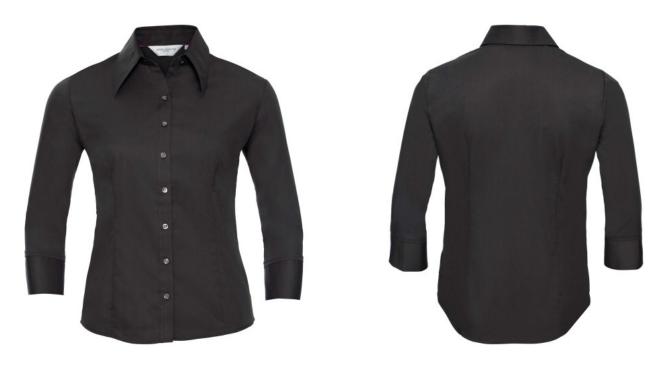

# **RUSSELL WOMEN'S SHIRT 3/4 SLEEVES TENCEL FITTED**

#### Specification

RUSSELL women's 3/4 sleeve shirt TENCEL FITTED.Our state-of-the-art shirt, designed for places where every detail matters.Modernly relaxed long sleeve, rounded edges, triangular side panel, dark pink strap along the neck, modern cuff without buttons.54% cotton / 46% Tencel Lyocell twill, 136 g / m2. Wash at 40 degrees.EASY CARE -dry fast, easy to iron. black 2XL