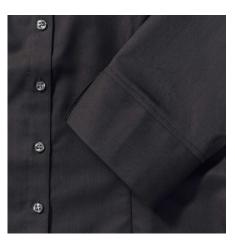

#### Specification

RUSSELL women's 3/4 sleeve shirt TENCEL FITTED.Our state-of-the-art shirt, designed for places where every detail matters.Modernly relaxed long sleeve, rounded edges, triangular side panel, dark pink strap along the neck, modern cuff without buttons.54% cotton / 46% Tencel Lyocell twill, 136 g / m2. Wash at 40 degrees.EASY CARE -dry fast, easy to iron. black 2XL